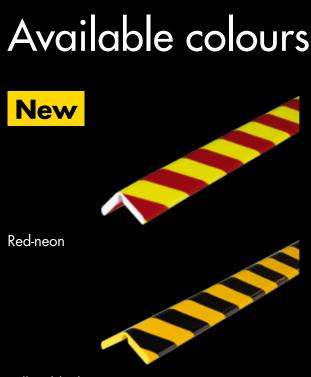

### New signal colour for maximum attention.

Our new colour combination visibly provides greater protection. In addition to the standard colour yellow-black, Knuffi Flex is also available in red-neon. This new variant draws even more attention to potential danger spots. The guard is available in the standard length of 1 m and is equipped with a sturdy core. It is wrapped with a PU-film to prevent colour abrasion even under severe conditions. The high durability and versatility of the material and the strong signal effect of its colours make Knuffi Flex the ideal solution for an effective corner protection.

Yellow-black

#### New signal colour for maximum attention.

Our new colour combination visibly provides greater protection. In addition to the standard colour yellow-black, Knuffi Flex is also available in red-neon. This new variant draws even more attention to potential danger spots. The guard is available in the standard length of 1 m and is equipped with a sturdy core. It is wrapped with a PU-film to prevent colour abrasion even under severe conditions. The high durability and versatility of the material and the strong signal effect of its colours make Knuffi Flex the ideal solution for an effective corner protection.