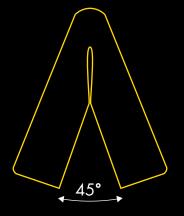

#### Knuffi® Flex: in case it is not right.

Whether in warehouses, car parks or production halls: Knuffi Flex is the right product for securing not right-angled edges and protecting man and machine against damages. The innovative corner protection guard is highly flexible and adapts itself to angular sizes between 45° and 160°. As a result it can be attached to particularly flat as well as sharp edges. Knuffi Flex is made of our tried and tested polyurethane foam that absorbs even the heaviest of impacts due to its elasticity. That way employees, buildings and inventory are protected reliably.

#### Knuffi<sup>®</sup> Flex: in case it is not right.

Whether in warehouses, car parks or production halls: Knuffi Flex is the right product for securing not right-angled edges and protecting man and machine against damages. The innovative corner protection guard is highly flexible and adapts itself to angular sizes between 45° and 160°.

As a result it can be attached to particularly flat as well as sharp edges. Knuffi Flex is made of our tried and tested polyurethane foam that absorbs even the heaviest of impacts due to its elasticity. That way employees, buildings and inventory are protected reliably.