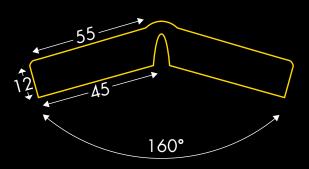

### **INFINITE** SAFETY

# Knuffi<sup>®</sup> Flex





## New product

# Made in Germany

#### Knuffi® Flex: in case it is not right.

Whether in warehouses, car parks or production halls: Knuffi Flex is the right product for securing not right-angled edges and protecting man and machine against damages. The innovative corner protection guard is highly flexible and adapts itself to angular sizes between 45° and 160°. As a result it can be attached to particularly flat as well as sharp edges. Knuffi Flex is made of our tried and tested polyurethane foam that absorbs even the heaviest of impacts due to its elasticity. That way employees, buildings and inventory are protected reliably.

## New flexibility





All dimensions in mm

### New signal colour for maximum attention.

Our new colour combination visibly provides greater protection. In addition to the standard colour yellow-black, Knuffi Flex is also available in red-neon. This new variant draws even more attention to potential danger spots. The guard is available in the standard length of 1 m and is equipped with a sturdy core. It is wrapped with a PU-film to prevent colour abrasion even under severe conditions. The high durability and versatility of the material and the strong signal effect of its colours make Knuffi Flex the ideal solution for an effective corner protection.



Yellow-black

## New product



#### Knuffi<sup>®</sup> Flex: in case it is not right.

Whether in warehouses, car parks or production halls: Knuffi Flex is