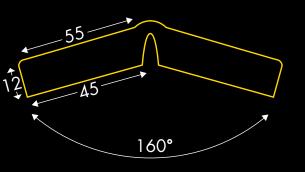

#### Knuffi® Flex: in case it is not right.

Whether in warehouses, car parks or production halls: Knuffi Flex is the right product for securing not right-angled edges and protecting man and machine against damages. The innovative corner protection guard is highly flexible and adapts itself to angular sizes between 45° and 160°. As a result it can be attached to particularly flat as well as sharp edges. Knuffi Flex is made of our tried and tested polyurethane foam that absorbs even the heaviest of impacts due to its elasticity. That way employees, buildings and inventory are protected reliably.

#### Knuffi<sup>®</sup> Flex: in case it is not right.

Whether in warehouses, car parks or production halls: Knuffi Flex is the right product for securing not right-angled edges and protecting man and machine against damages. The innovative corner protection guard is highly flexible and adapts itself to angular sizes between 45° and 160°.

As a result it can be attached to particularly flat as well as sharp edges. Knuffi Flex is made of our tried and tested polyurethane foam that absorbs even the heaviest of impacts due to its elasticity. That way employees, buildings and inventory are protected reliably.