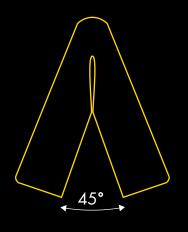

#### Knuffi® Flex: in case it is not right.

Whether in warehouses, car parks or production halls: Knuffi Flex is the right product for securing not right-angled edges and protecting man and machine against damages. The innovative corner protection guard is highly flexible and adapts itself to angular sizes between 45° and 160°. As a result it can be attached to particularly flat as well as sharp edges. Knuffi Flex is made of our tried and tested polyurethane foam that absorbs even the heaviest of impacts due to its elasticity. That way employees, buildings and inventory are protected reliably.

#### Knuffi<sup>®</sup> Flex: in case it is not right.

Whether in warehouses, car parks or production halls: Knuffi Flex is the right product for securing not right-angled edges and protecting man and machine against damages. The innovative corner protection guard is highly flexible and adapts itself to angular sizes between 45° and 160°.

As a result it can be attached to particularly flat as well as sharp edges. Knuffi Flex is made of our tried and tested polyurethane foam that absorbs even the heaviest of impacts due to its elasticity. That way employees, buildings and inventory are protected reliably.