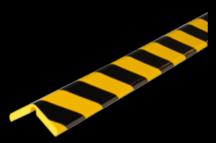

polyurethane foam that absorbs even the heaviest of impacts due to its elasticity. That way employees, buildings and inventory are protected reliably.





All dimensions in mm

#### New signal colour for maximum attention.

Our new colour combination visibly provides greater protection. In addition to the standard colour yellow-black, Knuffi Flex is also available in red-neon. This new variant draws even more attention to potential danger spots. The guard is available in the standard length of 1 m and is equipped with a sturdy core. It is wrapped with a PU-film to prevent colour abrasion even under severe conditions. The high durability and versatility of the material and the strong signal effect of its colours make Knuffi Flex the ideal solution for an effective corner protection.







Yellow-black