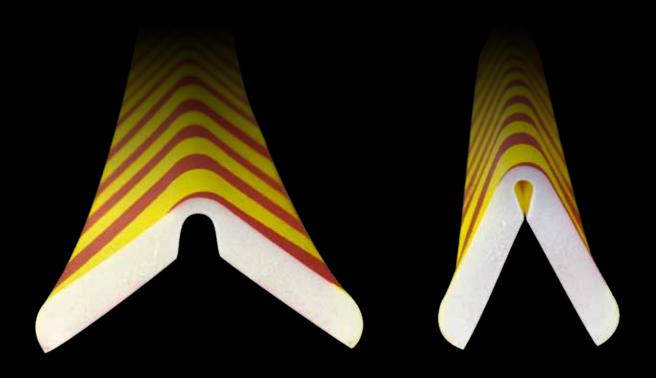

#### Knuffi® Flex: in case it is not right.

Whether in warehouses, car parks or production halls: Knuffi Flex is the right product for securing not right-angled edges and protecting man and machine against damages. The innovative corner protection guard is highly flexible and adapts itself to angular sizes between 45° and 160°. As a result it can be attached to particularly flat as well as sharp edges. Knuffi Flex is made of our tried and tested polyurethane foam that absorbs even the heaviest of impacts due to its elasticity. That way employees, buildings and inventory are protected reliably.

### New signal colour for maximum attention.

Our new colour combination visibly provides greater protection. In addition to the standard colour yellow-black, Knuffi Flex is also available in red-neon. This new variant draws even more attention to potential danger spots. The guard is available in the standard length of 1 m and is equipped with a sturdy core. It is wrapped with a PU-film to prevent colour abrasion even under severe conditions. The high durability and versatility of the material and the strong signal effect of its colours make Knuffi Flex the ideal solution for an effective corner protection.

#### Knuffi<sup>®</sup> Flex: in case it is not right.

Whether in warehouses, car parks or production halls: Knuffi Flex is the right product for securing not right-angled edges and protecting man and machine against damages. The innovative corner protection guard is highly flexible and adapts itself to angular sizes between 45° and 160°.

As a result it can be attached to particularly flat as well as sharp edges. Knuffi Flex is made of our tried and tested polyurethane foam that absorbs even the heaviest of impacts due to its elasticity. That way employees, buildings and inventory are protected reliably.

#### New signal colour for maximum attention.

Our new colour combination visibly provides greater protection. In addition to the standard colour yellow-black, Knuffi Flex is also available in red-neon. This new variant draws even more attention to potential danger spots. The guard is available in the standard length of 1 m and is equipped with a sturdy core. It is wrapped with a PU-film to prevent colour abrasion even under severe conditions. The high durability and versatility of the material and the strong signal effect of its colours make Knuffi Flex the ideal solution for an effective corner protection.