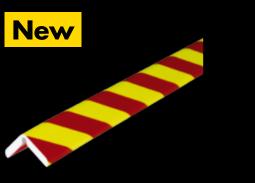

### New signal colour for maximum attention.

Our new colour combination visibly provides greater protection. In addition to the standard colour yellow-black, Knuffi Flex is also available in red-neon. This new variant draws even more attention to potential danger spots. The guard is available in the standard length of 1 m and is equipped with a sturdy core. It is wrapped with a PU-film to prevent colour abrasion even under severe conditions. The high durability and versatility of the material and the strong signal effect of its colours make Knuffi Flex the ideal solution for an effective corner protection.